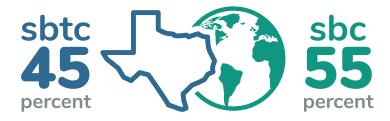

# we are better together

reaching texas & impacting the world

Among state conventions, the SBTC gives the highest percentage (55%) of budgeted receipts to the ministries of the Southern Baptist Convention.

The SBTC invests the Texas budget allocation (45%) to assist in church planting, evangelistic efforts and strengthening existing churches.