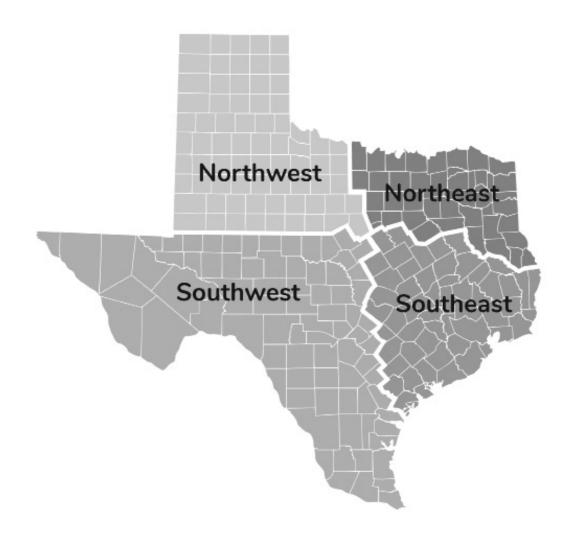

#### Section 1 Membership

- A. The Executive Board shall be composed of forty-four members elected by the messengers plus the President, Vice-President, and Secretary who shall serve ex-officio with the right to vote, and the Executive Director who shall serve ex-officio without the right to vote.
- B. A minimum of one-fourth of the elected members shall be persons whose employment is not church or denominational related. One-fourth of the elected membership shall be made up of individuals who upon their election are members of a church whose membership does not exceed four hundred.
- C. The state will be divided into four geographic areas by a line running east and west from the SE corner of the New Mexico Texas border to the Louisiana border just south of Nacogdoches and a line running north and south from the Oklahoma border just east of Wichita Falls to just east of Corpus Christi. (as shown on exhibits A-1 and A-2) Representation by geographic area shall be based on the elected board member's resident church membership.
- D. Each of the four areas will have no fewer than five representatives among the Executive Board's elected membership.
- E. Vacancies on the Executive Board shall be filled by the messengers constituting the Convention in session or may be temporarily filled by the Executive Board with a term of service through the conclusion of the next annual session.

## Southwest Quarter

Atascosa Lampasas Bandera LaSalle Bee Live Oak Bexar Llano Blanco Loving Brewster McCullough **Brooks** McMullen Brown Mason Burnet Maverick Cameron Medina Coke Menard Coleman Midland Comanche Mills Comal Nueces Concho Pecos Crane Presidio Crockett Reagan Culberson Real Dimmit Reeves Duvall Runnels San Patricio Ector Edwards San Saba El Paso Schleicher Frio Starr Sterling Gillespie Glasscock Sutton Guadalupe Terrell Hamilton Tom Green Hayes Upton Hidalgo Uvalde Val Verde Hudspeth Irion Ward Jeff Davis Webb Jim Hogg Willacy Jim Wells Wilson Karnes Winkler Zapata Kendall Zavala Kenedy Kerr Kimble

Kinney

Kleberg

## Southeast Quarter

Anderson Jasper Angelina Jefferson **Aransas** Lavaca Austin Lee Bastrop Leon Bell Liberty Bosque Limestone Brazoria Madison Brazos Matagorda Burleson McLennan Milam Caldwell Calhoun Montgomery Chambers Newton Colorado Orange Coryell Polk DeWitt Refugio Falls Robertson San Jacinto **Fayette** Fort Bend Travis Freestone Trinity Galveston Tyler Goliad Victoria Walker Gonzales Grimes Waller Hardin Washington Harris Wharton Williamson Hill

## Northeast Quarter

Bowie Morris Camp Nacogdoches Cass Navarro Cherokee Panola Parker Clay Collin Rains Cooke Red River Dallas Rockwall Delta Rusk Denton Sabine Ellis San Augustine Fannin Shelby Franklin Smith Grayson Somervell Gregg Tarrant Harrison Titus Henderson Upshur Hood Van Zandt Wise **Hopkins** Hunt Wood Jack Johnson Kaufman Lamar Marion Montague

## Northwest Quarter

Andrews Dallam Archer Dawson Deaf Smith Armstrong Bailey **Dickens Baylor** Donley Borden Eastland Briscoe Erath Callahan Fisher Carson Floyd Foard Castro Gaines Childress Cochran Garza Collinsworth Gray Cottle Hale Crosby

Houston

Jackson

Hall
Hansford
Hardeman
Hartley
Haskell
Hemphill
Hockley
Howard
Hutchison
Jones
Kent
King
Knox
Lamb

Lipscomb Lubbock Lynn Martin Mitchell Moore Motley Nolan Ochiltree Oldham Palo Pinto Parmer Potter Randall Roberts
Scurry
Shackelford
Sherman
Stephens
Stonewall
Swisher
Taylor
Terry
Throckmorton
Wheeler
Wichita
Wilbarger
Yoakum

Young