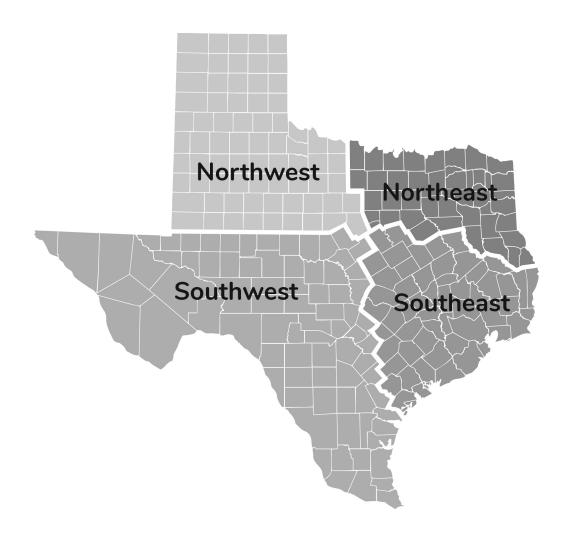

#### Section 1 Membership

- A. The Executive Board shall be composed of forty-four members elected by the messengers plus the President, Vice-President, and Secretary who shall serve ex-officio with the right to vote, and the Executive Director who shall serve ex-officio without the right to vote.
- B. A minimum of one-fourth of the elected members shall be persons whose employment is not church or denominational related. One-fourth of the elected membership shall be made up of individuals who upon their election are members of a church whose membership does not exceed four hundred.
- C. The state will be divided into four geographic areas by a line running east and west from the SE corner of the New Mexico Texas border to the Louisiana border just south of Nacogdoches and a line running north and south from the Oklahoma border just east of Wichita Falls to just east of Corpus Christi. (as shown on exhibits A-1 and A-2) Representation by geographic area shall be based on the elected board member's resident church membership.
- D. Each of the four areas will have no fewer than five representatives among the Executive Board's elected membership.
- E. Vacancies on the Executive Board shall be filled by the messengers constituting the Convention in session or may be temporarily filled by the Executive Board with a term of service through the conclusion of the next annual session.